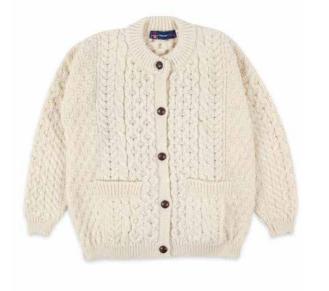

Ladies Buckle Cardigan
CODE SS2088

Ladies Fly Collar Cardigan
CODE SS2107

Ladies Lucy Cardigan
CODE SS1999

Ladies Lumber Cardigan
CODE SS1173

Ladies Long Neck Poncho
CODE SS2100

Ladies V-Neck Poncho
CODE \$\$2288

#### Ladies Two Way Poncho

Our two-way design can be worn either as a cape or a poncho providing an excellent selling point and bringing warmth as well as style to any wardrobe. All our ponchos are one size fits all.