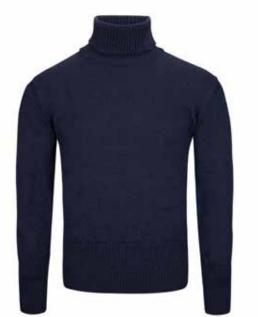

### Submariner Jumper 100% British wool

The Submariner jumper originally supplied to the Royal Navy and now developed into an iconic British sweater. With its roll neck, deep hem and cuffs this garment is able to provide warmth, comfort and style perfect in cold conditions. As with all our products, these are manufactured from 100% pure British wool from sheep roaming the Pennine Hills.

#### CODE **SS2401**