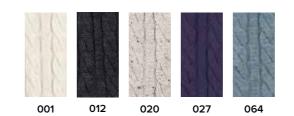

## **COLOUR SWATCHES**

 Denotes Natural Undyed # Denotes up to 3% Nepp

070

070

006

013

CHARCOAL

012

JET BLACK

800

HEATHER

027

PURE ARAN

•001

MALLARD

072

HAZE

010

LIGHT GREY NATURAL

DARK APPLE

028

#002

014

SUNFLOWER

035

**BURNT ORANGE** 

DARK GREY NATURAL •022

SKIDDAW NEPP #020

OATMEAL 040

LODEN