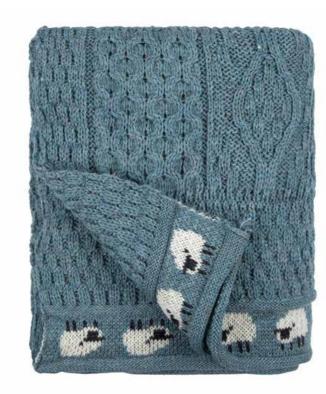

#### Aran Sheep Throw

All of our throws are 5x4ft and made using our specialised CMS 822 HP wide bed multi gauge machine

#### CODE **SS2109**

CODE **SS2109/035** 

CODE SS2109/021

CODE **SS2109/028** 