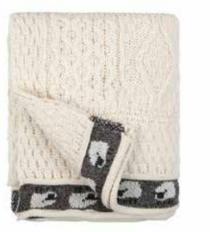

#### Aran Sheep Throw

All of our throws are 5x4ft and made using our specialised CMS 822 HP wide bed multi gauge machine

#### CODE **SS2109**

CODE **SS2109/035** 

CODE SS2109/021

CODE **SS2109/028** 