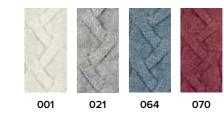

## **COLOUR SWATCHES**

 Denotes Natural Undyed # Denotes up to 3% Nepp

070

070

006

013

CHARCOAL

012

JET BLACK

800

HEATHER

027

PURE ARAN

•001

MALLARD

072

HAZE

010

LIGHT GREY NATURAL

DARK APPLE

028

#002

014

SUNFLOWER

035

**BURNT ORANGE** 

DARK GREY NATURAL •022

SKIDDAW NEPP #020

OATMEAL 040

LODEN