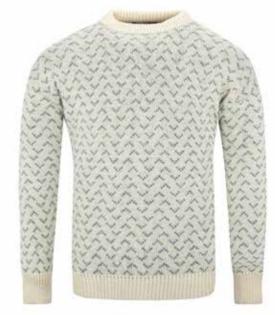

## **Unisex Nordic** Jumper

Again, like all our jumpers, this Tradional Nordic Fisherman knit is made using 100% British Wool creating a softer feel but yet durable design. Also available in our V fleck pattern.