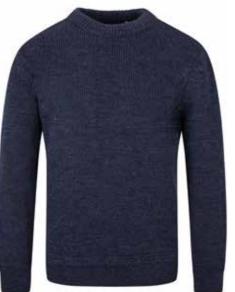

### Submariner Jumper 100% British wool

The Submariner jumper originally supplied to the Royal Navy and now developed into an iconic British sweater. With its roll neck, deep hem and cuffs this garment is able to provide warmth, comfort and style perfect in cold conditions. As with all our products, these are manufactured from 100% pure British wool from sheep roaming the Pennine Hills.

#### CODE **SS2401**