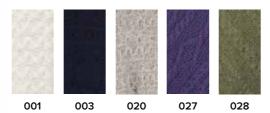

## **COLOUR SWATCHES**

 Denotes Natural Undyed # Denotes up to 3% Nepp

070

070

006

013

CHARCOAL

012

JET BLACK

800

HEATHER

027

PURE ARAN

•001

MALLARD

072

HAZE

010

LIGHT GREY NATURAL

DARK APPLE

028

#002

014

SUNFLOWER

035

**BURNT ORANGE** 

DARK GREY NATURAL •022

SKIDDAW NEPP #020

OATMEAL 040

LODEN