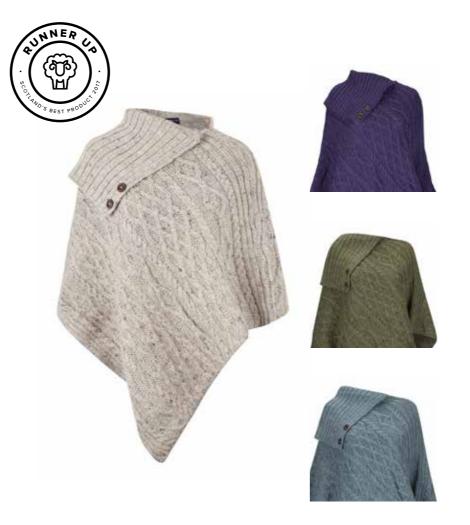

Ladies Buckle Cardigan
CODE SS2088

Ladies Fly Collar Cardigan
CODE SS2107

Ladies Lucy Cardigan
CODE SS1999

Ladies Lumber Cardigan
CODE SS1173

Ladies Long Neck Poncho
CODE SS2100

Ladies V-Neck Poncho
CODE \$\$2288

#### Ladies Two Way Poncho

Our two-way design can be worn either as a cape or a poncho providing an excellent selling point and bringing warmth as well as style to any wardrobe. All our ponchos are one size fits all.