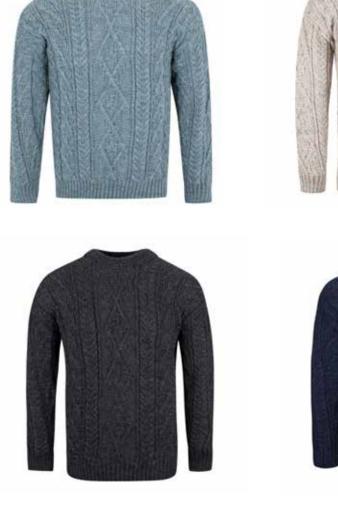

## **Unisex Nordic** Jumper

Again, like all our jumpers, this Tradional Nordic Fisherman knit is made using 100% British Wool creating a softer feel but yet durable design. Also available in our V fleck pattern.

### **Unisex Saxon Sweater**

V shaped fleck design available in our standard ecru and navy swatches along with summerstorm - perfect for all genders.

CODE **SS21041** 

NEW PRODUCT (