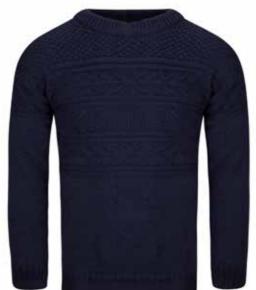

## **Unisex Nordic** Jumper

Again, like all our jumpers, this Tradional Nordic Fisherman knit is made using 100% British Wool creating a softer feel but yet durable design. Also available in our V fleck pattern.