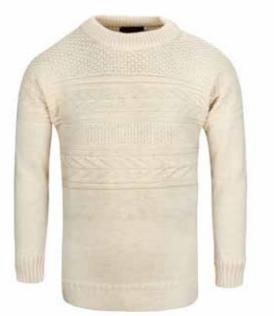

## **Unisex Nordic** Jumper

Again, like all our jumpers, this Tradional Nordic Fisherman knit is made using 100% British Wool creating a softer feel but yet durable design. Also available in our V fleck pattern.