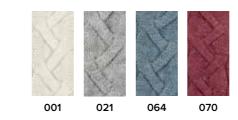

## **COLOUR SWATCHES**

 Denotes Natural Undyed # Denotes up to 3% Nepp

070

070

006

013

CHARCOAL

012

JET BLACK

800

HEATHER

027

PURE ARAN

•001

MALLARD

072

HAZE

010

LIGHT GREY NATURAL

DARK APPLE

028

#002

014

SUNFLOWER

035

**BURNT ORANGE** 

DARK GREY NATURAL •022

SKIDDAW NEPP #020

OATMEAL 040

LODEN