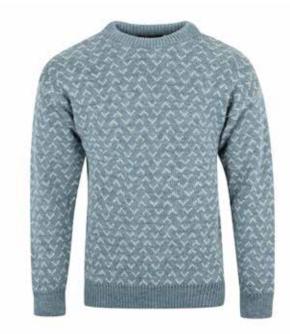

### **Unisex Saxon Sweater**

V shaped fleck design available in our standard ecru and navy swatches along with summerstorm - perfect for all genders.

CODE **SS21041** 

NEW PRODUCT (