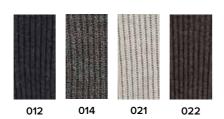

## **COLOUR SWATCHES**

 Denotes Natural Undyed # Denotes up to 3% Nepp

070

070

006

013

CHARCOAL

012

JET BLACK

800

HEATHER

027

PURE ARAN

•001

MALLARD

072

HAZE

010

LIGHT GREY NATURAL

DARK APPLE

028

#002

014

SUNFLOWER

035

**BURNT ORANGE** 

DARK GREY NATURAL •022

SKIDDAW NEPP #020

OATMEAL 040

LODEN