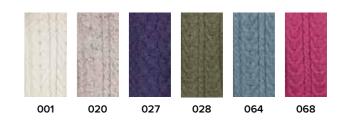

## **COLOUR SWATCHES**

 Denotes Natural Undyed # Denotes up to 3% Nepp

070

070

006

013

CHARCOAL

012

JET BLACK

800

HEATHER

027

PURE ARAN

•001

MALLARD

072

HAZE

010

LIGHT GREY NATURAL

DARK APPLE

028

#002

014

SUNFLOWER

035

**BURNT ORANGE** 

DARK GREY NATURAL •022

SKIDDAW NEPP #020

OATMEAL 040

LODEN