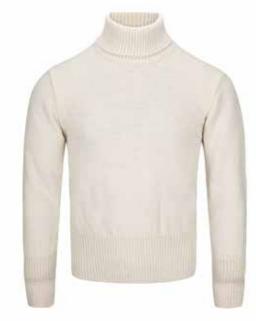

### Submariner Jumper 100% British wool

The Submariner jumper originally supplied to the Royal Navy and now developed into an iconic British sweater. With its roll neck, deep hem and cuffs this garment is able to provide warmth, comfort and style perfect in cold conditions. As with all our products, these are manufactured from 100% pure British wool from sheep roaming the Pennine Hills.

#### CODE **SS2401**