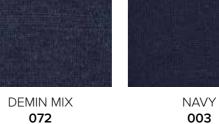

## **COLOUR SWATCHES**

 Denotes Natural Undyed # Denotes up to 3% Nepp

070

070

006

013

CHARCOAL

012

JET BLACK

800

HEATHER

027

PURE ARAN

•001

MALLARD

072