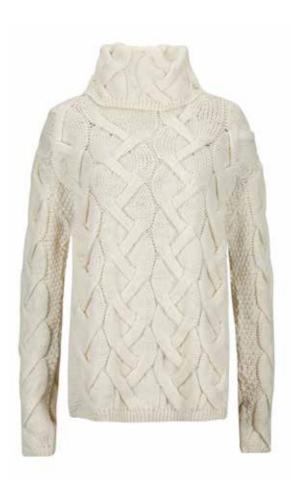

#### CODE **SS21467**

Ladies Roll Neck Sweater CODE **SS2910** 

Unisex Aran Jumper CODE SS1175

## **Guernsey Unisex** Crew Neck Jumper, 100% British wool

Originating from the Channel Islands, the traditional guernsey has been worn for centuries originating from the Channel Islands. Hand knitted by fishermans' wives to protect them both from the cold and sea spray. Our Polperro guernsey keeps within the classic design and techniques to bring a touch of heritage to any line of knitwear.