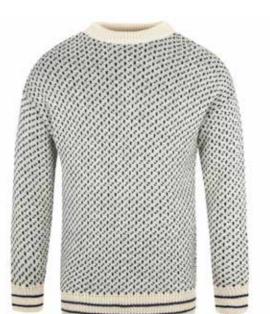

### **Unisex Saxon Sweater**

V shaped fleck design available in our standard ecru and navy swatches along with summerstorm - perfect for all genders.

CODE **SS21041** 

NEW PRODUCT (