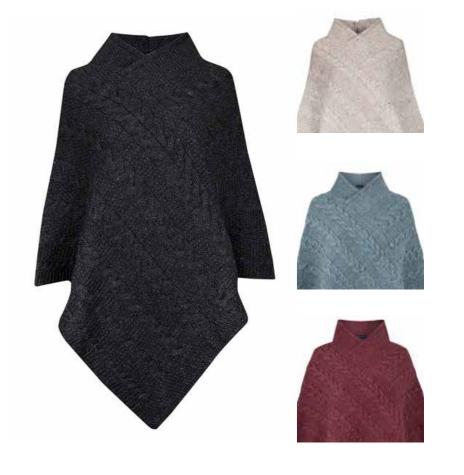

#### Ladies Two Way Poncho

Our two-way design can be worn either as a cape or a poncho providing an excellent selling point and bringing warmth as well as style to any wardrobe. All our ponchos are one size fits all.

#### CODE **SS21467**

Ladies Roll Neck Sweater CODE **SS2910** 

Unisex Aran Jumper CODE SS1175