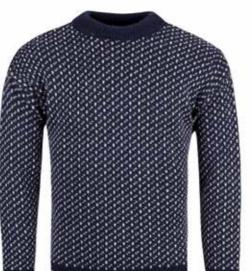

### **Unisex Saxon Sweater**

V shaped fleck design available in our standard ecru and navy swatches along with summerstorm - perfect for all genders.

CODE **SS21041** 

NEW PRODUCT (