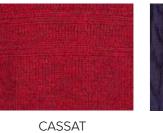

## **COLOUR SWATCHES**

 Denotes Natural Undyed # Denotes up to 3% Nepp

070

070

006

013

CHARCOAL

012