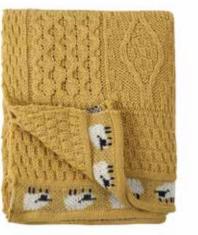

#### Aran Sheep Throw

All of our throws are 5x4ft and made using our specialised CMS 822 HP wide bed multi gauge machine

#### CODE **SS2109**

CODE **SS2109/035** 

CODE SS2109/021

CODE **SS2109/028** 