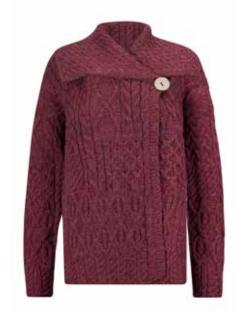

Ladies Buckle Cardigan
CODE SS2088

Ladies Fly Collar Cardigan
CODE SS2107

Ladies Lucy Cardigan
CODE SS1999

Ladies Lumber Cardigan
CODE SS1173

Ladies Long Neck Poncho
CODE SS2100

Ladies V-Neck Poncho
CODE \$\$2288

#### Ladies Two Way Poncho

Our two-way design can be worn either as a cape or a poncho providing an excellent selling point and bringing warmth as well as style to any wardrobe. All our ponchos are one size fits all.