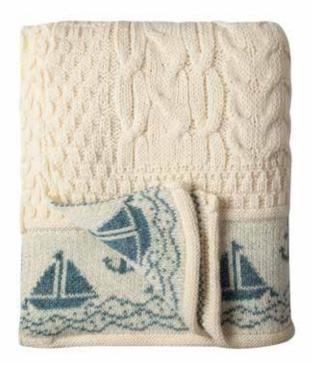

#### **Nautical Throw**

All of our throws are 5x4ft and made using our specialised CMS 822 HP wide bed multi gauge machine

#### CODE **SS2167**

**Aran Plain Scarf** CODE SS0000

**Aran Sheep Scarf** CODE SS0000

**Aran Thistle Scarf** CODE SS0001

Aran Sheep Hat CODE SS0000

**Aran Thistle Hat** CODE SS0001