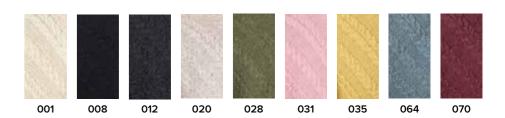

## **COLOUR SWATCHES**

 Denotes Natural Undyed # Denotes up to 3% Nepp

070

070

006

013

CHARCOAL

012

JET BLACK

800

HEATHER

027

PURE ARAN

•001

MALLARD

072

HAZE

010

LIGHT GREY NATURAL

DARK APPLE

028

#002

014

SUNFLOWER

035

**BURNT ORANGE** 

DARK GREY NATURAL •022

SKIDDAW NEPP #020

OATMEAL 040

LODEN