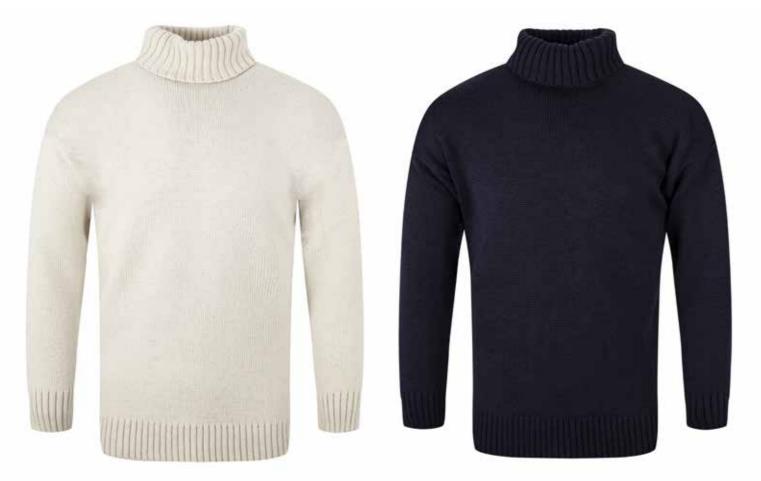

### Merino Submariner

Using the finest merino wool our newly designed Submariner sweater combines style and comfort providing excellent warmth throughout

CODE **SS3508** 

#### **Breton Submariner**

Using the finest merino wool our newly designed Submariner sweater combines style and comfort providing excellent warmth throughout

17

Men's Hillwalker Crew CODE **SS2115** 

Men's Cable Crew Neck