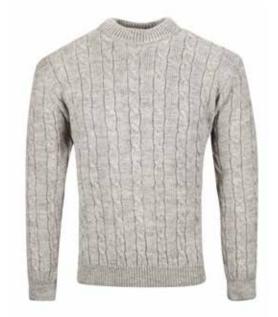

## **Unisex Nordic** Jumper

Again, like all our jumpers, this Tradional Nordic Fisherman knit is made using 100% British Wool creating a softer feel but yet durable design. Also available in our V fleck pattern.