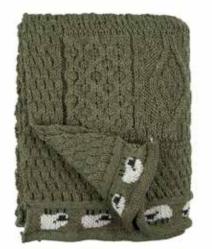

#### Aran Sheep Throw

All of our throws are 5x4ft and made using our specialised CMS 822 HP wide bed multi gauge machine

#### CODE **SS2109**

CODE **SS2109/035** 

CODE SS2109/021

CODE **SS2109/028** 