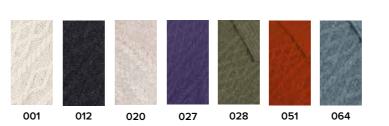

## **COLOUR SWATCHES**

 Denotes Natural Undyed # Denotes up to 3% Nepp

070

070

006

013

CHARCOAL

012

JET BLACK

800

HEATHER

027

PURE ARAN

•001

MALLARD

072

HAZE

010

LIGHT GREY NATURAL

DARK APPLE

028

#002

014

SUNFLOWER

035

**BURNT ORANGE** 

DARK GREY NATURAL •022

SKIDDAW NEPP #020

OATMEAL 040

LODEN