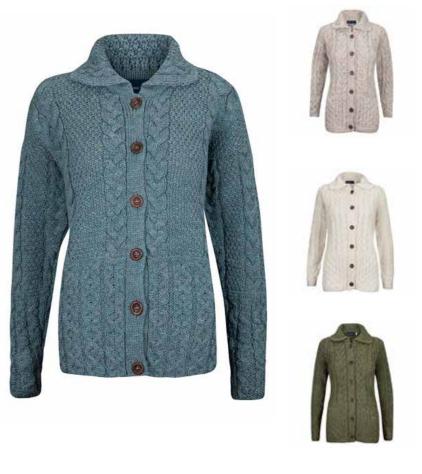

### Submariner Jumper 100% British wool

The Submariner jumper originally supplied to the Royal Navy and now developed into an iconic British sweater. With its roll neck, deep hem and cuffs this garment is able to provide warmth, comfort and style perfect in cold conditions. As with all our products, these are manufactured from 100% pure British wool from sheep roaming the Pennine Hills.

#### CODE **SS2401**