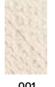

## **COLOUR SWATCHES**

 Denotes Natural Undyed # Denotes up to 3% Nepp

070

070

006

013

CHARCOAL

012