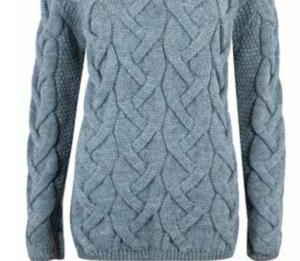

## **Unisex Nordic** Jumper

Again, like all our jumpers, this Tradional Nordic Fisherman knit is made using 100% British Wool creating a softer feel but yet durable design. Also available in our V fleck pattern.