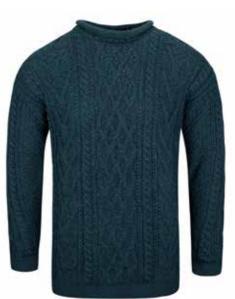

### Submariner Jumper 100% British wool

The Submariner jumper originally supplied to the Royal Navy and now developed into an iconic British sweater. With its roll neck, deep hem and cuffs this garment is able to provide warmth, comfort and style perfect in cold conditions. As with all our products, these are manufactured from 100% pure British wool from sheep roaming the Pennine Hills.

#### CODE **SS2401**